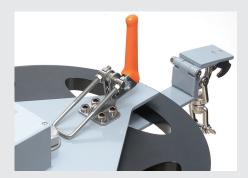

## Features:

- Cable Length Measurement
- Resolution: 40 mm
- · Stainless Steel construction
- · Easy installation
- Safe cable installation on reel via toggle clamps latch

Toggle clamps latch

Digital Cable Counter with Bluetooth transmission

Data interface

**emma** technologies is a leading manufacturer, supplier and system integrator of environmental monitoring and measuring applications for multidisciplinary marine tasks.