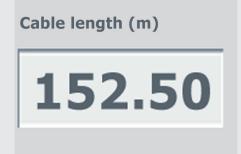

## Features:

- Cable Length Measurement
- Resolution: 40 mm
- · Stainless Steel construction
- · Easy installation
- Safe cable installation on reel via toggle clamps latch

## **Optional equipment:**

- Digital Cable Counter with Bluetooth transmission up to 100 m
- Data interface to Standard Side Scan Sonar Software
- Various sheave dimensions for different cable diameter are available

Toggle clamps latch

Digital Cable Counter with Bluetooth transmission

Data interface

**emma** technologies is a leading manufacturer, supplier and system integrator of environmental monitoring and measuring applications for multidisciplinary marine tasks.