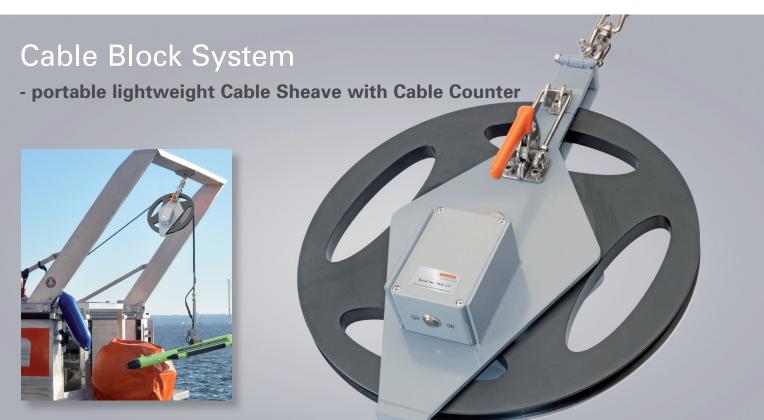

## Features:

- Cable Length Measurement
- Resolution: 40 mm
- · Stainless Steel construction
- · Easy installation
- Safe cable installation on reel via toggle clamps latch

## **Applications:**

- · Side Scan Sonar
- Magnetometer
- Gradiometer
- CTD
- Multiparameter Probe
- Visual Inspection Systems

## **Optional equipment:**

- Digital Cable Counter with Bluetooth transmission up to 100 m
- Data interface to Standard Side Scan Sonar Software
- Various sheave dimensions for different cable diameter are available

Toggle clamps latch

Digital Cable Counter with Bluetooth transmission

Data interface

**emma** technologies is a leading manufacturer, supplier and system integrator of environmental monitoring and measuring applications for multidisciplinary marine tasks.