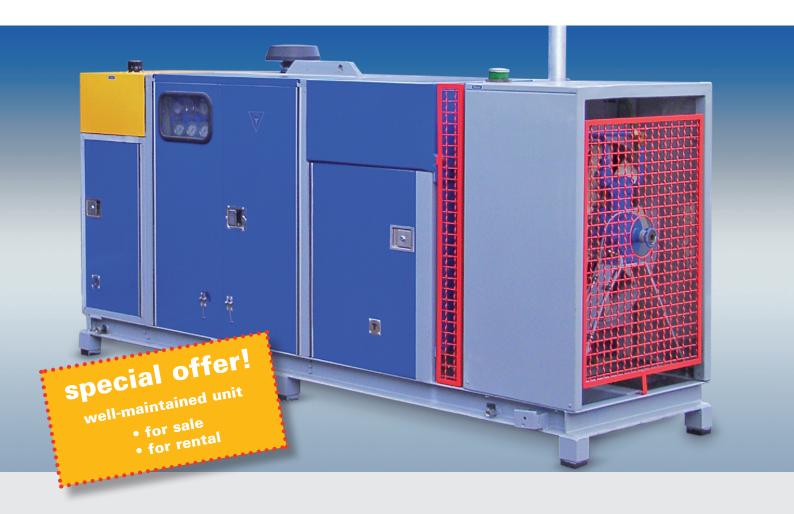

## Portable Seismic Compressor

## Ideal for small vessels and mobile tasks

The Portable Seismic Compressor consists of a single cylinder opposed-piston type Diesel Engine and a four-stage compressor combined in a single horizontal block without any crank mechanism. The compressor unit is sheltered in a container together with air cooling equipment.

The seismic compressor is ideally suited for seismic operations working with different sources, such as G-Gun, Gl-GUN or similar.

Pls note: G-GUN and Gl-GUN along with the proper controller are available through emma technologies.

## **Specifications**

| Dimensions (LxWxH) | 309 x 94 x 155 cm |
|--------------------|-------------------|
| Working pressure   | 150 bar           |
| Max. pressure      | 210 bar           |
| Delivery quantity  | 2000 I/min.       |
| Motor              | Diesel engine     |
| Cooling System     | Aircooling        |
|                    |                   |